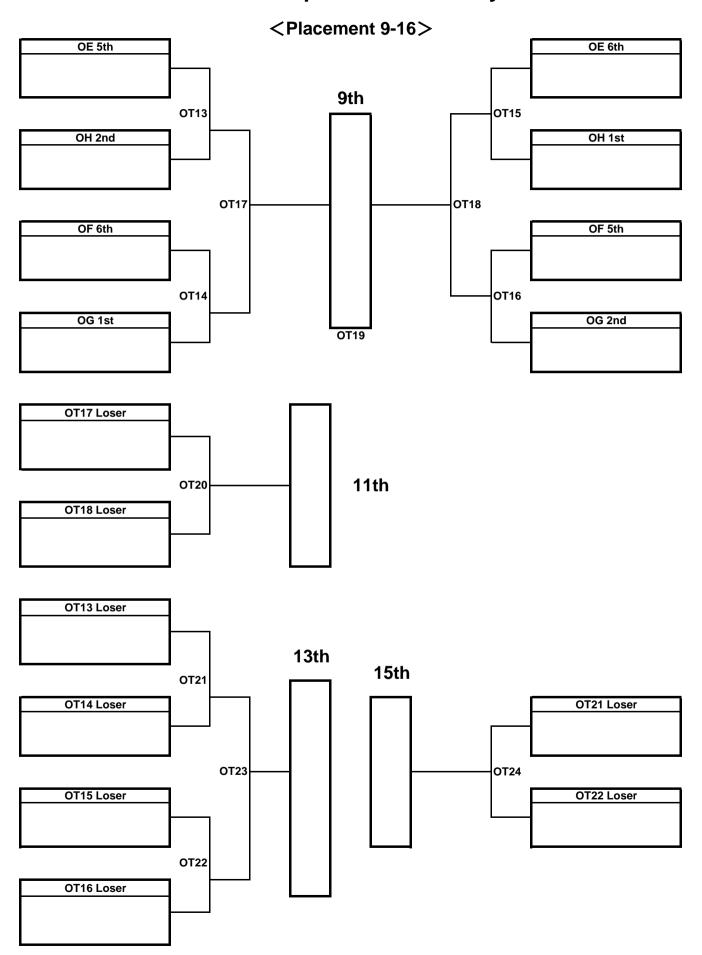

| < July 11th We Ultimate                            | Main<br>Stadium              |                               |                               | Natural G                      | rass Fields                   |                         |                                  |                               | Turf Fields<br>Game)             |                              |                           | Artificial 7                       | Turf Fields                |                                     |                          | Warm-Up field    |
|----------------------------------------------------|------------------------------|-------------------------------|-------------------------------|--------------------------------|-------------------------------|-------------------------|----------------------------------|-------------------------------|----------------------------------|------------------------------|---------------------------|------------------------------------|----------------------------|-------------------------------------|--------------------------|------------------|
|                                                    | [S1]                         | [S21]                         | [S22]                         | [S23]                          | [S24]                         | [S25]                   | [S26]                            | [S6]                          | [S7]                             | [88]                         | [S9]                      | [S10]                              | [S11]                      | [S12]                               | [S13]                    | [S14]            |
| 8:30<br>9:00<br>9:30<br>10:00<br>10:30             |                              | Japan<br>VS<br>South Africa   | USA<br>VS<br>Hong Kong        | Russia<br>VS<br>Philippines    | France<br>VS<br>Netherlands   |                         | 14th<br>VS<br>18th               | Canada<br>VS<br>Great Britain | Australia<br>VS<br>Finland       | Colombia<br>VS<br>Singapore  | USA<br>VS<br>New Zealand  | Japan<br>VS<br>Germany             | USA<br>VS<br>Canada        | Great Britain<br>VS<br>Germany      | Japan<br>VS<br>Australia |                  |
| 12:00<br>12:30<br>13:00                            | UVE B1<br>VS<br>D1           | Canada<br>VS<br>Great Britain | D2<br>VS<br>B3                | B2<br>VS<br>D3                 | A1<br>VS<br>C1                | C2<br>VS<br>A3          | A2<br>VS<br>C3                   | Australia<br>VS<br>Colombia   | Finland<br>VS<br>China           | Canada<br>VS<br>Japan        | USA<br>VS<br>France       | New Zealand<br>VS<br>Great Britain | Australia<br>VS<br>Germany | 15th<br>VS<br>19th                  | 13th<br>VS<br>17th       |                  |
| 13:30<br>14:00<br>14:30<br>15:00<br>15:30<br>16:00 | Germany<br>VS<br>New Zealand | Russia<br>VS<br>South Africa  | France<br>VS<br>Philippines   | Hong Kong<br>VS<br>Netherlamds | USA<br>VS<br>Great Britain    | Japan<br>VS<br>Canada   | Australia<br>VS<br>Germany       | USA<br>VS<br>Finland          | Australia<br>VS<br>Great Britain | Japan<br>VS<br>Mexico        | Japan<br>VS<br>USA        | Canada<br>VS<br>Colombia           |                            |                                     | 16th<br>VS<br>14th       | Warm-up<br>Field |
|                                                    | UVE C2<br>VS<br>A2           | B1<br>VS<br>D3                | D2<br>VS<br>B2                | D1<br>VS<br>B3                 | A1<br>VS<br>C3                | C1<br>VS<br>A3          | USA<br>VS<br>Canada              | Germany<br>VS<br>China        | Great Britain<br>VS<br>Finland   | New Zealand<br>VS<br>Germany | Australia<br>VS<br>France | Great Britain<br>VS<br>Japan       |                            | 15th<br>VS<br>13th                  | 17th<br>VS<br>19th       |                  |
| 19:00<br>19:30<br>20:00                            |                              |                               |                               |                                |                               |                         |                                  | VS<br>Singapore               |                                  |                              |                           |                                    |                            |                                     |                          |                  |
| < July 12th Thu                                    | Main                         | <u> </u>                      |                               | Natural G                      | rass Fields                   |                         |                                  |                               | Turf Fields                      | I                            |                           | Artificial 7                       | Furf Fields                |                                     |                          | Warm-Up field    |
| Ultimate                                           | Stadium<br>[S1]              | [S21]                         | [S22]                         | [S23]                          | [S24]                         | [S25]                   | [S26]                            | (Night<br>[S6]                | Game)<br>[S7]                    | [S8]                         | [S9]                      | [S10]                              | [S11]                      | [S12]                               | [S13]                    | [S14]            |
| 8:30<br>9:00<br>9:30<br>10:00<br>10:30<br>11:00    |                              | E1<br>VS•OT1<br>F4<br>Quarter | F2<br>VS•OT2<br>E3<br>Quarter | E2                             | USA<br>VS<br>Japan            | Canada<br>VS<br>Germany | Australia<br>VS<br>Great Britain | Canada<br>VS<br>Germany       | Finland<br>VS<br>Mexico          | USA<br>VS<br>Australia       | Great Britain VS Colombia | G3<br>VS<br>H3                     | F6                         | A5<br>VS•OMT5<br>A8<br>C Semi<br>E6 | A6 VS•OMT6 A7 C Semi     |                  |
| 11:30<br>12:00<br>12:30<br>13:00                   |                              | B2<br>VS•MT2                  | A2                            | VS·OT3<br>F3<br>Quarter        | F1<br>VS•OT4<br>E4<br>Quarter | *Field Swapped Japan    | *Field Swapped Germany           |                               | New Zealand                      | Colombia                     | VS<br>B8                  | VS•OT13<br>H2                      | VS•OT14<br>G1              | VS•OT15<br>H1                       | VS·OT16<br>G2            | Warm-up          |
|                                                    |                              |                               |                               |                                | ~~~                           | VS                      | VS                               |                               | VS                               | VS                           | I                         | VS                                 |                            | VS                                  | VS                       | Field            |
| 13:30<br>14:00<br>14:30                            | N/A                          | A3<br>Quarter                 | VS·MT3<br>B3<br>Quarter       | A1<br>VS•MT1                   | R1                            | Singapore               | Great Britain                    |                               | Finland                          | Mexico                       |                           | H4<br>OT13W                        | OT15W                      | B6                                  | В7                       |                  |
| 13:30<br>14:00                                     | N/A                          | A3                            | VS•MT3<br>B3                  | A1<br>VS•MT1<br>B4<br>Quarter  | B1<br>VS•MT4<br>A4<br>Quarter |                         |                                  | Japan                         | Finland                          |                              | A6                        | OT13W<br>VS·OT17<br>OT14W          | OT15W<br>VS+OT18<br>OT16W  | B6<br>OT13L<br>VS·OT21<br>OT14L     |                          |                  |