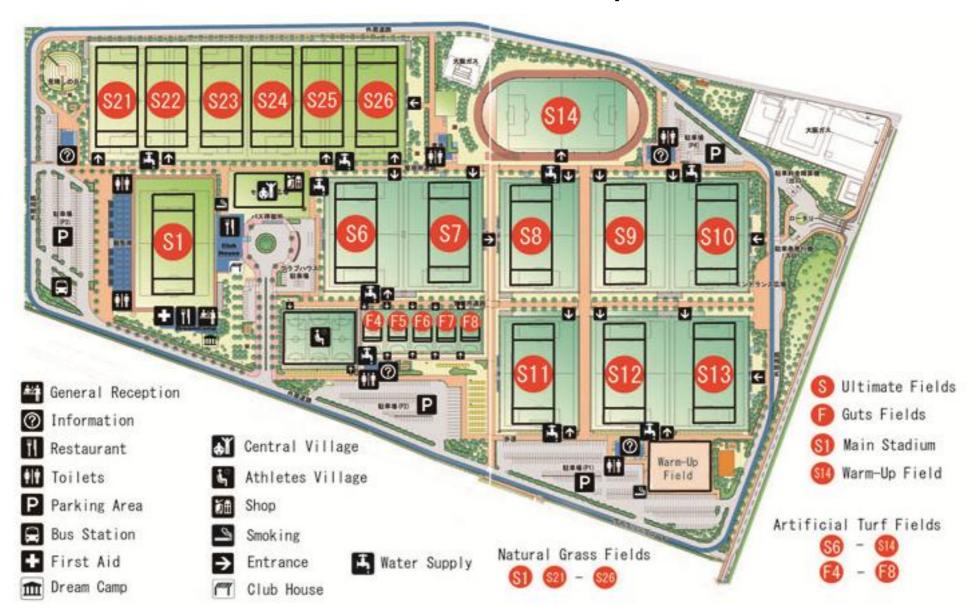

| < July 7th Sat. >                                                                                                                                                                                                                                                                                                                                                                                                                                                                                                                                                                                                                                                                                                                                                                                                                                                                                                                                                                                                                                                                                                                                                                                                                                                                                                                                                                                                                                                                                                                                                                                                                                                                                                                                                                                                                                                                                                                                                                                                                                                                                                              |                                                                                                                                                                                                            |                                                                                 |                                                                                                       |                                                                                                             |                                                                                                           |      |                        |      |                  |                                           |             |                  |                  |               |
|--------------------------------------------------------------------------------------------------------------------------------------------------------------------------------------------------------------------------------------------------------------------------------------------------------------------------------------------------------------------------------------------------------------------------------------------------------------------------------------------------------------------------------------------------------------------------------------------------------------------------------------------------------------------------------------------------------------------------------------------------------------------------------------------------------------------------------------------------------------------------------------------------------------------------------------------------------------------------------------------------------------------------------------------------------------------------------------------------------------------------------------------------------------------------------------------------------------------------------------------------------------------------------------------------------------------------------------------------------------------------------------------------------------------------------------------------------------------------------------------------------------------------------------------------------------------------------------------------------------------------------------------------------------------------------------------------------------------------------------------------------------------------------------------------------------------------------------------------------------------------------------------------------------------------------------------------------------------------------------------------------------------------------------------------------------------------------------------------------------------------------|------------------------------------------------------------------------------------------------------------------------------------------------------------------------------------------------------------|---------------------------------------------------------------------------------|-------------------------------------------------------------------------------------------------------|-------------------------------------------------------------------------------------------------------------|-----------------------------------------------------------------------------------------------------------|------|------------------------|------|------------------|-------------------------------------------|-------------|------------------|------------------|---------------|
| Main Ultimate Stadium                                                                                                                                                                                                                                                                                                                                                                                                                                                                                                                                                                                                                                                                                                                                                                                                                                                                                                                                                                                                                                                                                                                                                                                                                                                                                                                                                                                                                                                                                                                                                                                                                                                                                                                                                                                                                                                                                                                                                                                                                                                                                                          |                                                                                                                                                                                                            | Natural Gra                                                                     | ass Fields                                                                                            |                                                                                                             |                                                                                                           |      | Turf Fields<br>: Game) |      |                  | Artificial 7                              | Turf Fields |                  |                  | Warm-Up field |
| [S1]                                                                                                                                                                                                                                                                                                                                                                                                                                                                                                                                                                                                                                                                                                                                                                                                                                                                                                                                                                                                                                                                                                                                                                                                                                                                                                                                                                                                                                                                                                                                                                                                                                                                                                                                                                                                                                                                                                                                                                                                                                                                                                                           | [S21] [S22]                                                                                                                                                                                                | [S23]                                                                           | [S24]                                                                                                 | [S25]                                                                                                       | [S26]                                                                                                     | [S6] | [S7]                   | [S8] | [S9]             | [S10]                                     | [S11]       | [S12]            | [S13]            | [S14]         |
| 8:00 8:30 9:00 9:30 10:00 10:30 11:30 12:00 12:30 13:30 14:00 14:30 14:30 14:30 15:30 16:30 17:30 18:30 17:30 18:30 17:30 18:30 18:30 18:30 18:30 18:30 18:30 18:30 18:30 18:30 18:30 18:30 18:30 18:30 18:30 18:30 18:30 18:30 18:30 18:30 18:30 18:30 18:30 18:30 18:30 18:30 18:30 18:30 18:30 18:30 18:30 18:30 18:30 18:30 18:30 18:30 18:30 18:30 18:30 18:30 18:30 18:30 18:30 18:30 18:30 18:30 18:30 18:30 18:30 18:30 18:30 18:30 18:30 18:30 18:30 18:30 18:30 18:30 18:30 18:30 18:30 18:30 18:30 18:30 18:30 18:30 18:30 18:30 18:30 18:30 18:30 18:30 18:30 18:30 18:30 18:30 18:30 18:30 18:30 18:30 18:30 18:30 18:30 18:30 18:30 18:30 18:30 18:30 18:30 18:30 18:30 18:30 18:30 18:30 18:30 18:30 18:30 18:30 18:30 18:30 18:30 18:30 18:30 18:30 18:30 18:30 18:30 18:30 18:30 18:30 18:30 18:30 18:30 18:30 18:30 18:30 18:30 18:30 18:30 18:30 18:30 18:30 18:30 18:30 18:30 18:30 18:30 18:30 18:30 18:30 18:30 18:30 18:30 18:30 18:30 18:30 18:30 18:30 18:30 18:30 18:30 18:30 18:30 18:30 18:30 18:30 18:30 18:30 18:30 18:30 18:30 18:30 18:30 18:30 18:30 18:30 18:30 18:30 18:30 18:30 18:30 18:30 18:30 18:30 18:30 18:30 18:30 18:30 18:30 18:30 18:30 18:30 18:30 18:30 18:30 18:30 18:30 18:30 18:30 18:30 18:30 18:30 18:30 18:30 18:30 18:30 18:30 18:30 18:30 18:30 18:30 18:30 18:30 18:30 18:30 18:30 18:30 18:30 18:30 18:30 18:30 18:30 18:30 18:30 18:30 18:30 18:30 18:30 18:30 18:30 18:30 18:30 18:30 18:30 18:30 18:30 18:30 18:30 18:30 18:30 18:30 18:30 18:30 18:30 18:30 18:30 18:30 18:30 18:30 18:30 18:30 18:30 18:30 18:30 18:30 18:30 18:30 18:30 18:30 18:30 18:30 18:30 18:30 18:30 18:30 18:30 18:30 18:30 18:30 18:30 18:30 18:30 18:30 18:30 18:30 18:30 18:30 18:30 18:30 18:30 18:30 18:30 18:30 18:30 18:30 18:30 18:30 18:30 18:30 18:30 18:30 18:30 18:30 18:30 18:30 18:30 18:30 18:30 18:30 18:30 18:30 18:30 18:30 18:30 18:30 18:30 18:30 18:30 18:30 18:30 18:30 18:30 18:30 18:30 18:30 18:30 18:30 18:30 18:30 18:30 18:30 18:30 18:30 18:30 18:30 18:30 18:30 18:30 18:30 18:30 18:30 18:30 18:30 18:30 18:30 18:30 18:30 18:30 18:30 18:30 18:30 18:3 | N/A                                                                                                                                                                                                        |                                                                                 |                                                                                                       |                                                                                                             |                                                                                                           |      | N/A                    | N/A  | Warm-up<br>Field | Warm-up<br>Field  Canada<br>VS<br>Finland | N/A         | Warm-up<br>Field | Warm-up<br>Field | N/A           |
| 22:00<br>< July 8th Sun. >                                                                                                                                                                                                                                                                                                                                                                                                                                                                                                                                                                                                                                                                                                                                                                                                                                                                                                                                                                                                                                                                                                                                                                                                                                                                                                                                                                                                                                                                                                                                                                                                                                                                                                                                                                                                                                                                                                                                                                                                                                                                                                     |                                                                                                                                                                                                            |                                                                                 |                                                                                                       |                                                                                                             |                                                                                                           |      |                        |      |                  |                                           |             |                  |                  |               |
| Main Ultimate Stadium                                                                                                                                                                                                                                                                                                                                                                                                                                                                                                                                                                                                                                                                                                                                                                                                                                                                                                                                                                                                                                                                                                                                                                                                                                                                                                                                                                                                                                                                                                                                                                                                                                                                                                                                                                                                                                                                                                                                                                                                                                                                                                          |                                                                                                                                                                                                            | Natural Gra                                                                     | ass Fields                                                                                            |                                                                                                             |                                                                                                           |      | Turf Fields<br>: Game) |      |                  | Artificial 7                              | Turf Fields |                  |                  | Warm-Up field |
| [S1]                                                                                                                                                                                                                                                                                                                                                                                                                                                                                                                                                                                                                                                                                                                                                                                                                                                                                                                                                                                                                                                                                                                                                                                                                                                                                                                                                                                                                                                                                                                                                                                                                                                                                                                                                                                                                                                                                                                                                                                                                                                                                                                           | [S21] [S22]                                                                                                                                                                                                | [S23]                                                                           | [S24]                                                                                                 | [S25]                                                                                                       | [S26]                                                                                                     | [S6] | [S7]                   | [S8] | [S9]             | [S10]                                     | [S11]       | [S12]            | [S13]            | [S14]         |
| 8:00  8:30 9:00 9:30 10:00 10:30 11:30 12:00 12:30 13:30 14:00 14:30 15:00 16:30 17:30 17:30 18:00 18:30 19:00 19:30 19:30 19:30 20:00 20:30 21:30 22:00                                                                                                                                                                                                                                                                                                                                                                                                                                                                                                                                                                                                                                                                                                                                                                                                                                                                                                                                                                                                                                                                                                                                                                                                                                                                                                                                                                                                                                                                                                                                                                                                                                                                                                                                                                                                                                                                                                                                                                       | Canada VS Mexico Great Britain  Australia VS Finland  Australia VS Finland  Australia VS Colombia  Germany VS Singapore  Germany VS Singapore  Canada VS Singapore  Canada VS Singapore  Canada VS Finland | VS<br>Colombia<br>USA<br>VS<br>Philippines<br>Netherlands<br>VS<br>South Africa | South Africa VS Singapore Japan VS Austria USA VS South Africa USA VS Australia Mexico VS Philippines | Colombia VS Finland  Canada VS Mexico  Canada VS New Zealand  Great Britain VS Germany  France VS Hong Kong | USA VS Italy  Sweden VS Netherlands  Great Britain VS New Zealand  Germany VS Italy  Austria VS Hong Kong | ١    | N/A                    |      |                  | N                                         | /A          |                  |                  | N/A           |