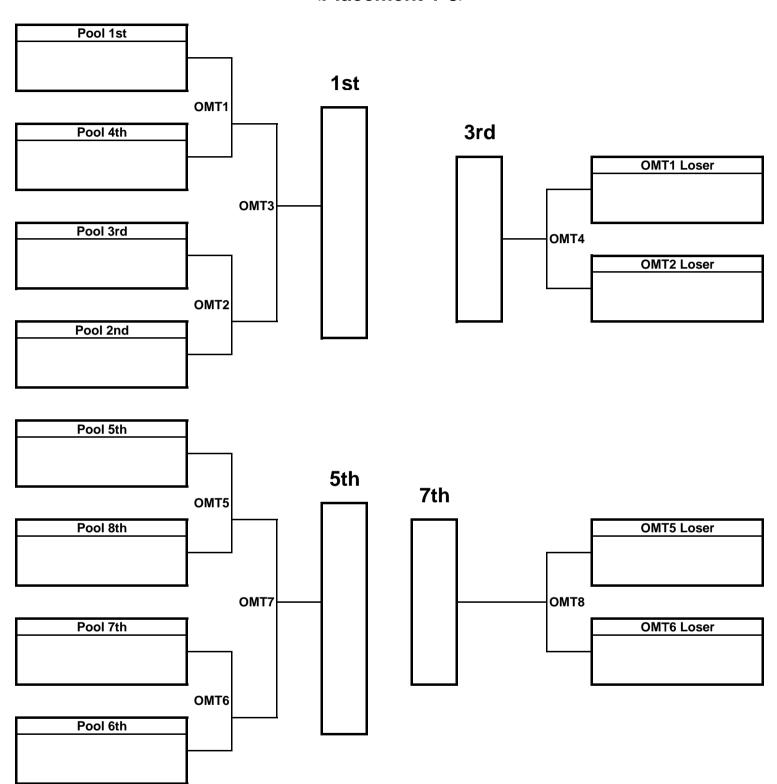

| < July 11th We Ultimate                            | Main<br>Stadium              |                               |                               | Natural G                      | rass Fields                   |                         |                                  |                               | Turf Fields<br>Game)             |                              |                           | Artificial 7                       | Turf Fields                |                                     |                          | Warm-Up field    |
|----------------------------------------------------|------------------------------|-------------------------------|-------------------------------|--------------------------------|-------------------------------|-------------------------|----------------------------------|-------------------------------|----------------------------------|------------------------------|---------------------------|------------------------------------|----------------------------|-------------------------------------|--------------------------|------------------|
|                                                    | [S1]                         | [S21]                         | [S22]                         | [S23]                          | [S24]                         | [S25]                   | [S26]                            | [S6]                          | [S7]                             | [88]                         | [S9]                      | [S10]                              | [S11]                      | [S12]                               | [S13]                    | [S14]            |
| 8:30<br>9:00<br>9:30<br>10:00<br>10:30             |                              | Japan<br>VS<br>South Africa   | USA<br>VS<br>Hong Kong        | Russia<br>VS<br>Philippines    | France<br>VS<br>Netherlands   |                         | 14th<br>VS<br>18th               | Canada<br>VS<br>Great Britain | Australia<br>VS<br>Finland       | Colombia<br>VS<br>Singapore  | USA<br>VS<br>New Zealand  | Japan<br>VS<br>Germany             | USA<br>VS<br>Canada        | Great Britain<br>VS<br>Germany      | Japan<br>VS<br>Australia |                  |
| 12:00<br>12:30<br>13:00                            | UVE B1<br>VS<br>D1           | Canada<br>VS<br>Great Britain | D2<br>VS<br>B3                | B2<br>VS<br>D3                 | A1<br>VS<br>C1                | C2<br>VS<br>A3          | A2<br>VS<br>C3                   | Australia<br>VS<br>Colombia   | Finland<br>VS<br>China           | Canada<br>VS<br>Japan        | USA<br>VS<br>France       | New Zealand<br>VS<br>Great Britain | Australia<br>VS<br>Germany | 15th<br>VS<br>19th                  | 13th<br>VS<br>17th       |                  |
| 13:30<br>14:00<br>14:30<br>15:00<br>15:30<br>16:00 | Germany<br>VS<br>New Zealand | Russia<br>VS<br>South Africa  | France<br>VS<br>Philippines   | Hong Kong<br>VS<br>Netherlamds | USA<br>VS<br>Great Britain    | Japan<br>VS<br>Canada   | Australia<br>VS<br>Germany       | USA<br>VS<br>Finland          | Australia<br>VS<br>Great Britain | Japan<br>VS<br>Mexico        | Japan<br>VS<br>USA        | Canada<br>VS<br>Colombia           |                            |                                     | 16th<br>VS<br>14th       | Warm-up<br>Field |
|                                                    | UVE C2<br>VS<br>A2           | B1<br>VS<br>D3                | D2<br>VS<br>B2                | D1<br>VS<br>B3                 | A1<br>VS<br>C3                | C1<br>VS<br>A3          | USA<br>VS<br>Canada              | Germany<br>VS<br>China        | Great Britain<br>VS<br>Finland   | New Zealand<br>VS<br>Germany | Australia<br>VS<br>France | Great Britain<br>VS<br>Japan       |                            | 15th<br>VS<br>13th                  | 17th<br>VS<br>19th       |                  |
| 19:00<br>19:30<br>20:00                            |                              |                               |                               |                                |                               |                         |                                  | VS<br>Singapore               |                                  |                              |                           |                                    |                            |                                     |                          |                  |
| < July 12th Thu                                    | Main                         | <u> </u>                      |                               | Natural G                      | rass Fields                   |                         |                                  |                               | Turf Fields                      | I                            |                           | Artificial 7                       | Furf Fields                |                                     |                          | Warm-Up field    |
| Ultimate                                           | Stadium<br>[S1]              | [S21]                         | [S22]                         | [S23]                          | [S24]                         | [S25]                   | [S26]                            | (Night<br>[S6]                | Game)<br>[S7]                    | [S8]                         | [S9]                      | [S10]                              | [S11]                      | [S12]                               | [S13]                    | [S14]            |
| 8:30<br>9:00<br>9:30<br>10:00<br>10:30<br>11:00    |                              | E1<br>VS•OT1<br>F4<br>Quarter | F2<br>VS•OT2<br>E3<br>Quarter | E2                             | USA<br>VS<br>Japan            | Canada<br>VS<br>Germany | Australia<br>VS<br>Great Britain | Canada<br>VS<br>Germany       | Finland<br>VS<br>Mexico          | USA<br>VS<br>Australia       | Great Britain VS Colombia | G3<br>VS<br>H3                     | F6                         | A5<br>VS•OMT5<br>A8<br>C Semi<br>E6 | A6 VS•OMT6 A7 C Semi     |                  |
| 11:30<br>12:00<br>12:30<br>13:00                   |                              | B2<br>VS•MT2                  | A2                            | VS·OT3<br>F3<br>Quarter        | F1<br>VS•OT4<br>E4<br>Quarter | *Field Swapped Japan    | *Field Swapped Germany           |                               | New Zealand                      | Colombia                     | VS<br>B8                  | VS•OT13<br>H2                      | VS•OT14<br>G1              | VS•OT15<br>H1                       | VS·OT16<br>G2            | Warm-up          |
|                                                    |                              |                               |                               |                                | ~~~                           | VS                      | VS                               |                               | VS                               | VS                           | I                         | VS                                 |                            | VS                                  | VS                       | Field            |
| 13:30<br>14:00<br>14:30                            | N/A                          | A3<br>Quarter                 | VS·MT3<br>B3<br>Quarter       | A1<br>VS•MT1                   | R1                            | Singapore               | Great Britain                    |                               | Finland                          | Mexico                       |                           | H4<br>OT13W                        | OT15W                      | B6                                  | В7                       |                  |
| 13:30<br>14:00                                     | N/A                          | A3                            | VS•MT3<br>B3                  | A1<br>VS•MT1<br>B4<br>Quarter  | B1<br>VS•MT4<br>A4<br>Quarter |                         |                                  | Japan                         | Finland                          |                              | A6                        | OT13W<br>VS·OT17<br>OT14W          | OT15W<br>VS+OT18<br>OT16W  | B6<br>OT13L<br>VS·OT21<br>OT14L     |                          |                  |