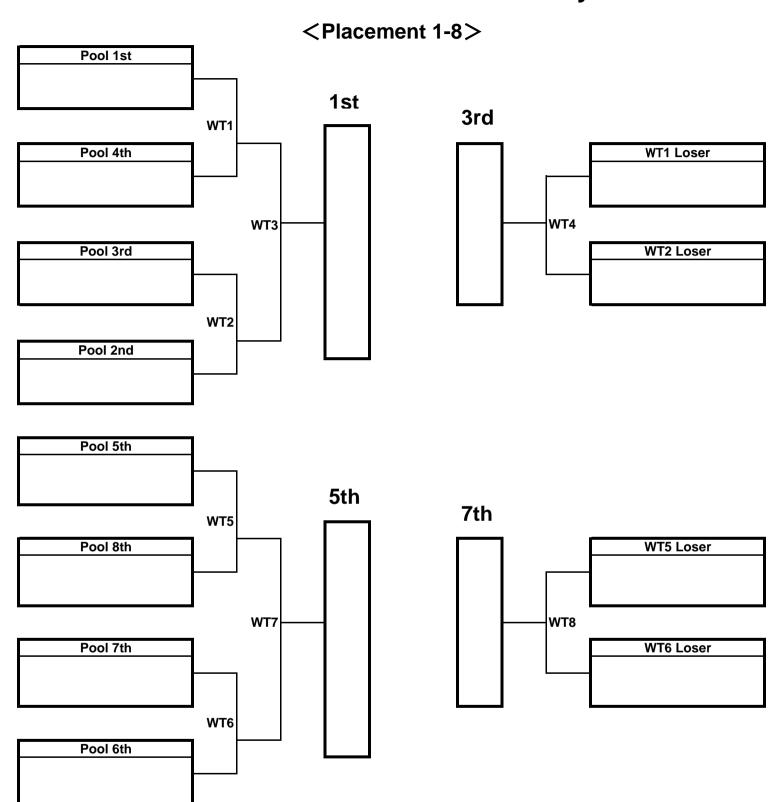

|      |
| Finland       |     |     |       |        |        |           |      |         |      |         |         |          |   |         | WAL53  | WAL54     |      |        |      |              |                  |              |        |      |
| Mexico        |     |     |       |        |        |           |      |         |      |         |         |          |   |         |        | WAL55     |      |        |      |              |                  |              |        |      |
| Singapore     |     |     |       |        |        |           |      |         |      |         |         |          |   |         |        |           |      |        |      |              |                  |              |        |      |

# >>WUGC2012 Women's Division / Playoffs<<



## >>WUGC2012 Women's Division / Division2<<

## < Division 2 >

| WB-Pool   | Pool | 9th | Pool 10th | Pool 11th | Wins | Losses | Draw | Goals<br>against | Points | Rank |
|-----------|------|-----|-----------|-----------|------|--------|------|------------------|--------|------|
| Pool 9th  |      |     | WBL1      | WBL2      |      |        |      |                  |        |      |
| Pool 10th |      |     |           | WBL3      |      |        |      |                  |        |      |
| Pool 11th |      |     |           |           |      |        |      |                  |        |      |

### >>WUGC2012 Mixed Division / Pool Round Robin • Division2<<

#### < Pool Round Robin >

| MA-Pool       | Canada | Australia | Great Britain | Germany | Colombia | Finland | China | Wi