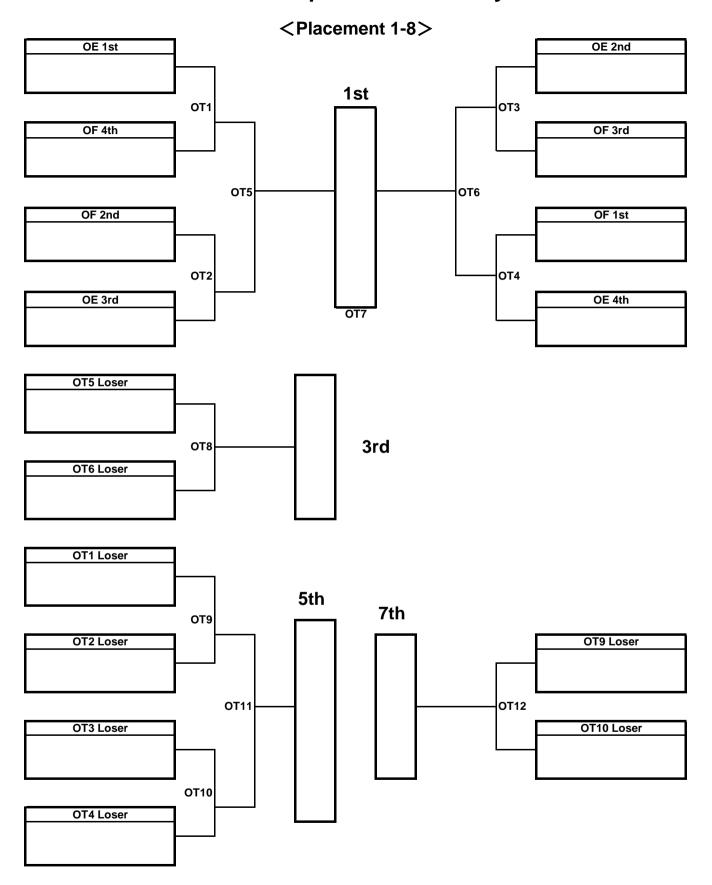

| < July 11th We Ultimate                            | Main<br>Stadium              |                               |                               | Natural G                      | rass Fields                   |                         |                                  |                               | Turf Fields<br>Game)             |                              |                           | Artificial 7                       | Turf Fields                |                                     |                          | Warm-Up field    |
|----------------------------------------------------|------------------------------|-------------------------------|-------------------------------|--------------------------------|-------------------------------|-------------------------|----------------------------------|-------------------------------|----------------------------------|------------------------------|---------------------------|------------------------------------|----------------------------|-------------------------------------|--------------------------|------------------|
|                                                    | [S1]                         | [S21]                         | [S22]                         | [S23]                          | [S24]                         | [S25]                   | [S26]                            | [S6]                          | [S7]                             | [88]                         | [S9]                      | [S10]                              | [S11]                      | [S12]                               | [S13]                    | [S14]            |
| 8:30<br>9:00<br>9:30<br>10:00<br>10:30             |                              | Japan<br>VS<br>South Africa   | USA<br>VS<br>Hong Kong        | Russia<br>VS<br>Philippines    | France<br>VS<br>Netherlands   |                         | 14th<br>VS<br>18th               | Canada<br>VS<br>Great Britain | Australia<br>VS<br>Finland       | Colombia<br>VS<br>Singapore  | USA<br>VS<br>New Zealand  | Japan<br>VS<br>Germany             | USA<br>VS<br>Canada        | Great Britain<br>VS<br>Germany      | Japan<br>VS<br>Australia |                  |
| 12:00<br>12:30<br>13:00                            | UVE B1<br>VS<br>D1           | Canada<br>VS<br>Great Britain | D2<br>VS<br>B3                | B2<br>VS<br>D3                 | A1<br>VS<br>C1                | C2<br>VS<br>A3          | A2<br>VS<br>C3                   | Australia<br>VS<br>Colombia   | Finland<br>VS<br>China           | Canada<br>VS<br>Japan        | USA<br>VS<br>France       | New Zealand<br>VS<br>Great Britain | Australia<br>VS<br>Germany | 15th<br>VS<br>19th                  | 13th<br>VS<br>17th       |                  |
| 13:30<br>14:00<br>14:30<br>15:00<br>15:30<br>16:00 | Germany<br>VS<br>New Zealand | Russia<br>VS<br>South Africa  | France<br>VS<br>Philippines   | Hong Kong<br>VS<br>Netherlamds | USA<br>VS<br>Great Britain    | Japan<br>VS<br>Canada   | Australia<br>VS<br>Germany       | USA<br>VS<br>Finland          | Australia<br>VS<br>Great Britain | Japan<br>VS<br>Mexico        | Japan<br>VS<br>USA        | Canada<br>VS<br>Colombia           |                            |                                     | 16th<br>VS<br>14th       | Warm-up<br>Field |
|                                                    | UVE C2<br>VS<br>A2           | B1<br>VS<br>D3                | D2<br>VS<br>B2                | D1<br>VS<br>B3                 | A1<br>VS<br>C3                | C1<br>VS<br>A3          | USA<br>VS<br>Canada              | Germany<br>VS<br>China        | Great Britain<br>VS<br>Finland   | New Zealand<br>VS<br>Germany | Australia<br>VS<br>France | Great Britain<br>VS<br>Japan       |                            | 15th<br>VS<br>13th                  | 17th<br>VS<br>19th       |                  |
| 19:00<br>19:30<br>20:00                            |                              |                               |                               |                                |                               |                         |                                  | VS<br>Singapore               |                                  |                              |                           |                                    |                            |                                     |                          |                  |
| < July 12th Thu                                    | Main                         | <u> </u>                      |                               | Natural G                      | rass Fields                   |                         |                                  |                               | Turf Fields                      | I                            |                           | Artificial 7                       | Furf Fields                |                                     |                          | Warm-Up field    |
| Ultimate                                           | Stadium<br>[S1]              | [S21]                         | [S22]                         | [S23]                          | [S24]                         | [S25]                   | [S26]                            | (Night<br>[S6]                | Game)<br>[S7]                    | [S8]                         | [S9]                      | [S10]                              | [S11]                      | [S12]                               | [S13]                    | [S14]            |
| 8:30<br>9:00<br>9:30<br>10:00<br>10:30<br>11:00    |                              | E1<br>VS•OT1<br>F4<br>Quarter | F2<br>VS•OT2<br>E3<br>Quarter | E2                             | USA<br>VS<br>Japan            | Canada<br>VS<br>Germany | Australia<br>VS<br>Great Britain | Canada<br>VS<br>Germany       | Finland<br>VS<br>Mexico          | USA<br>VS<br>Australia       | Great Britain VS Colombia | G3<br>VS<br>H3                     | F6                         | A5<br>VS•OMT5<br>A8<br>C Semi<br>E6 | A6 VS•OMT6 A7 C Semi     |                  |
| 11:30<br>12:00<br>12:30<br>13:00                   |                              | B2<br>VS•MT2                  | A2                            | VS·OT3<br>F3<br>Quarter        | F1<br>VS•OT4<br>E4<br>Quarter | *Field Swapped Japan    | *Field Swapped Germany           |                               | New Zealand                      | Colombia                     | VS<br>B8                  | VS•OT13<br>H2                      | VS•OT14<br>G1              | VS•OT15<br>H1                       | VS·OT16<br>G2            | Warm-up          |
|                                                    |                              |                               |                               |                                | ~~~                           | VS                      | VS                               |                               | VS                               | VS                           | I                         | VS                                 |                            | VS                                  | VS                       | Field            |
| 13:30<br>14:00<br>14:30                            | N/A                          | A3<br>Quarter                 | VS·MT3<br>B3<br>Quarter       | A1<br>VS•MT1                   | R1                            | Singapore               | Great Britain                    |                               | Finland                          | Mexico                       |                           | H4<br>OT13W                        | OT15W                      | B6                                  | В7                       |                  |
| 13:30<br>14:00                                     | N/A                          | A3                            | VS•MT3<br>B3                  | A1<br>VS•MT1<br>B4<br>Quarter  | B1<br>VS•MT4<br>A4<br>Quarter |                         |                                  | Japan                         | Finland                          |                              | A6                        | OT13W<br>VS·OT17<br>OT14W          | OT15W<br>VS+OT18<br>OT16W  | B6<br>OT13L<br>VS·OT21<br>OT14L     |                          |                  |