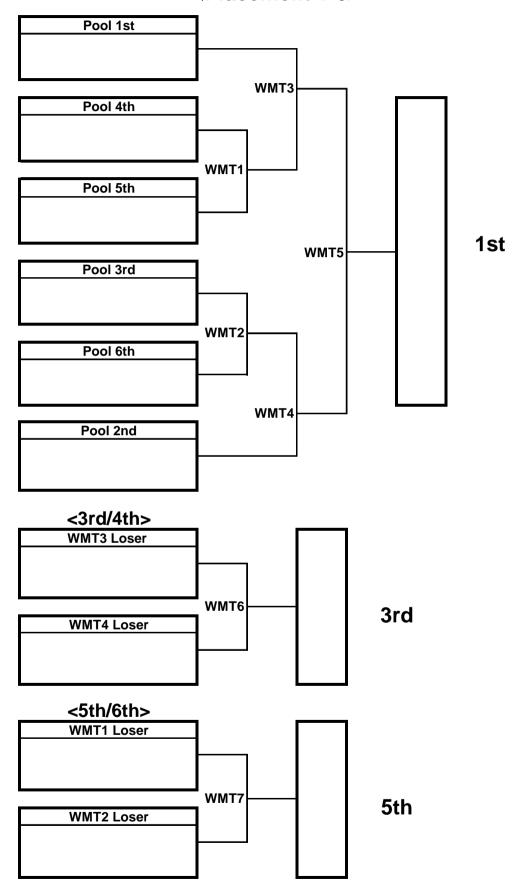

| < July 11th We Ultimate                            | Main<br>Stadium              |                               |                               | Natural G                      | rass Fields                   |                         |                                  |                               | Turf Fields<br>Game)             |                              |                           | Artificial 7                       | Turf Fields                |                                     |                          | Warm-Up field    |
|----------------------------------------------------|------------------------------|-------------------------------|-------------------------------|--------------------------------|-------------------------------|-------------------------|----------------------------------|-------------------------------|----------------------------------|------------------------------|---------------------------|------------------------------------|----------------------------|-------------------------------------|--------------------------|------------------|
|                                                    | [S1]                         | [S21]                         | [S22]                         | [S23]                          | [S24]                         | [S25]                   | [S26]                            | [S6]                          | [S7]                             | [88]                         | [S9]                      | [S10]                              | [S11]                      | [S12]                               | [S13]                    | [S14]            |
| 8:30<br>9:00<br>9:30<br>10:00<br>10:30             |                              | Japan<br>VS<br>South Africa   | USA<br>VS<br>Hong Kong        | Russia<br>VS<br>Philippines    | France<br>VS<br>Netherlands   |                         | 14th<br>VS<br>18th               | Canada<br>VS<br>Great Britain | Australia<br>VS<br>Finland       | Colombia<br>VS<br>Singapore  | USA<br>VS<br>New Zealand  | Japan<br>VS<br>Germany             | USA<br>VS<br>Canada        | Great Britain<br>VS<br>Germany      | Japan<br>VS<br>Australia |                  |
| 12:00<br>12:30<br>13:00                            | UVE B1<br>VS<br>D1           | Canada<br>VS<br>Great Britain | D2<br>VS<br>B3                | B2<br>VS<br>D3                 | A1<br>VS<br>C1                | C2<br>VS<br>A3          | A2<br>VS<br>C3                   | Australia<br>VS<br>Colombia   | Finland<br>VS<br>China           | Canada<br>VS<br>Japan        | USA<br>VS<br>France       | New Zealand<br>VS<br>Great Britain | Australia<br>VS<br>Germany | 15th<br>VS<br>19th                  | 13th<br>VS<br>17th       |                  |
| 13:30<br>14:00<br>14:30<br>15:00<br>15:30<br>16:00 | Germany<br>VS<br>New Zealand | Russia<br>VS<br>South Africa  | France<br>VS<br>Philippines   | Hong Kong<br>VS<br>Netherlamds | USA<br>VS<br>Great Britain    | Japan<br>VS<br>Canada   | Australia<br>VS<br>Germany       | USA<br>VS<br>Finland          | Australia<br>VS<br>Great Britain | Japan<br>VS<br>Mexico        | Japan<br>VS<br>USA        | Canada<br>VS<br>Colombia           |                            |                                     | 16th<br>VS<br>14th       | Warm-up<br>Field |
|                                                    | UVE C2<br>VS<br>A2           | B1<br>VS<br>D3                | D2<br>VS<br>B2                | D1<br>VS<br>B3                 | A1<br>VS<br>C3                | C1<br>VS<br>A3          | USA<br>VS<br>Canada              | Germany<br>VS<br>China        | Great Britain<br>VS<br>Finland   | New Zealand<br>VS<br>Germany | Australia<br>VS<br>France | Great Britain<br>VS<br>Japan       |                            | 15th<br>VS<br>13th                  | 17th<br>VS<br>19th       |                  |
| 19:00<br>19:30<br>20:00                            |                              |                               |                               |                                |                               |                         |                                  | VS<br>Singapore               |                                  |                              |                           |                                    |                            |                                     |                          |                  |
| < July 12th Thu                                    | Main                         | <u> </u>                      |                               | Natural G                      | rass Fields                   |                         |                                  |                               | Turf Fields                      | I                            |                           | Artificial 7                       | Furf Fields                |                                     |                          | Warm-Up field    |
| Ultimate                                           | Stadium<br>[S1]              | [S21]                         | [S22]                         | [S23]                          | [S24]                         | [S25]                   | [S26]                            | (Night<br>[S6]                | Game)<br>[S7]                    | [S8]                         | [S9]                      | [S10]                              | [S11]                      | [S12]                               | [S13]                    | [S14]            |
| 8:30<br>9:00<br>9:30<br>10:00<br>10:30<br>11:00    |                              | E1<br>VS•OT1<br>F4<br>Quarter | F2<br>VS•OT2<br>E3<br>Quarter | E2                             | USA<br>VS<br>Japan            | Canada<br>VS<br>Germany | Australia<br>VS<br>Great Britain | Canada<br>VS<br>Germany       | Finland<br>VS<br>Mexico          | USA<br>VS<br>Australia       | Great Britain VS Colombia | G3<br>VS<br>H3                     | F6                         | A5<br>VS•OMT5<br>A8<br>C Semi<br>E6 | A6 VS•OMT6 A7 C Semi     |                  |
| 11:30<br>12:00<br>12:30<br>13:00                   |                              | B2<br>VS•MT2                  | A2                            | VS·OT3<br>F3<br>Quarter        | F1<br>VS•OT4<br>E4<br>Quarter | *Field Swapped Japan    | *Field Swapped Germany           |                               | New Zealand                      | Colombia                     | VS<br>B8                  | VS•OT13<br>H2                      | VS•OT14<br>G1              | VS•OT15<br>H1                       | VS·OT16<br>G2            | Warm-up          |
|                                                    |                              |                               |                               |                                | ~~~                           | VS                      | VS                               |                               | VS                               | VS                           | I                         | VS                                 |                            | VS                                  | VS                       | Field            |
| 13:30<br>14:00<br>14:30                            | N/A                          | A3<br>Quarter                 | VS·MT3<br>B3<br>Quarter       | A1<br>VS•MT1                   | R1                            | Singapore               | Great Britain                    |                               | Finland                          | Mexico                       |                           | H4<br>OT13W                        | OT15W                      | B6                                  | В7                       |                  |
| 13:30<br>14:00                                     | N/A                          | A3                            | VS•MT3<br>B3                  | A1<br>VS•MT1<br>B4<br>Quarter  | B1<br>VS•MT4<br>A4<br>Quarter |                         |                                  | Japan                         | Finland                          |                              | A6                        | OT13W<br>VS·OT17<br>OT14W          | OT15W<br>VS+OT18<br>OT16W  | B6<br>OT13L<br>VS·OT21<br>OT14L     |                          |                  |