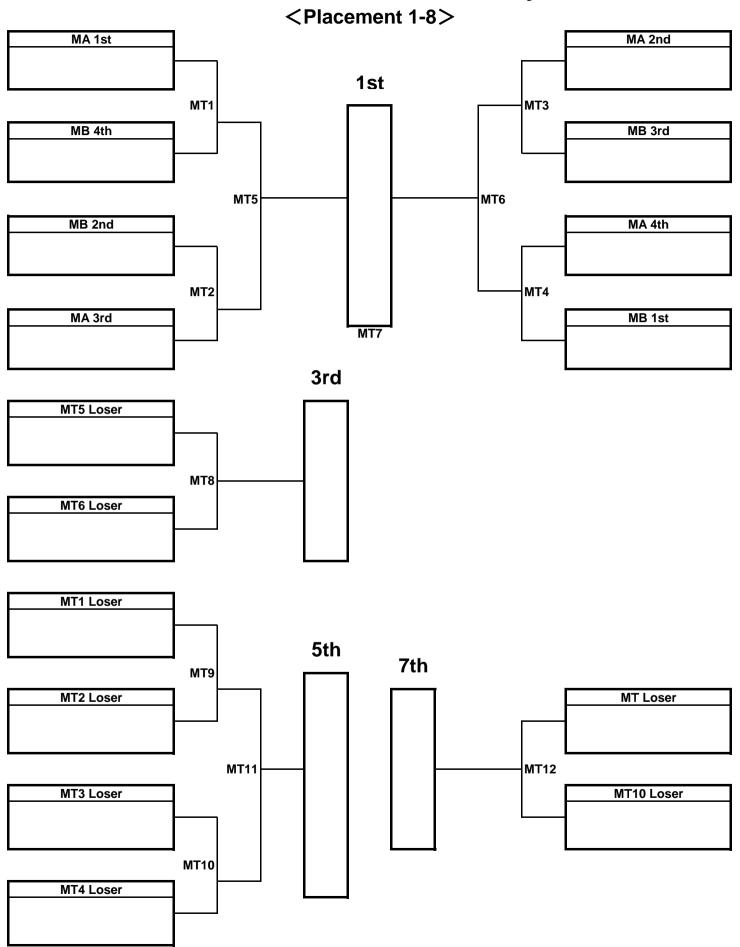

| < July 11th We Ultimate                            | Main<br>Stadium              |                               |                               | Natural G                      | rass Fields                   |                         |                                  |                               | Turf Fields<br>Game)             |                              |                           | Artificial 7                       | Turf Fields                |                                     |                          | Warm-Up field    |
|----------------------------------------------------|------------------------------|-------------------------------|-------------------------------|--------------------------------|-------------------------------|-------------------------|----------------------------------|-------------------------------|----------------------------------|------------------------------|---------------------------|------------------------------------|----------------------------|-------------------------------------|--------------------------|------------------|
|                                                    | [S1]                         | [S21]                         | [S22]                         | [S23]                          | [S24]                         | [S25]                   | [S26]                            | [S6]                          | [S7]                             | [88]                         | [S9]                      | [S10]                              | [S11]                      | [S12]                               | [S13]                    | [S14]            |
| 8:30<br>9:00<br>9:30<br>10:00<br>10:30             |                              | Japan<br>VS<br>South Africa   | USA<br>VS<br>Hong Kong        | Russia<br>VS<br>Philippines    | France<br>VS<br>Netherlands   |                         | 14th<br>VS<br>18th               | Canada<br>VS<br>Great Britain | Australia<br>VS<br>Finland       | Colombia<br>VS<br>Singapore  | USA<br>VS<br>New Zealand  | Japan<br>VS<br>Germany             | USA<br>VS<br>Canada        | Great Britain<br>VS<br>Germany      | Japan<br>VS<br>Australia |                  |
| 12:00<br>12:30<br>13:00                            | UVE B1<br>VS<br>D1           | Canada<br>VS<br>Great Britain | D2<br>VS<br>B3                | B2<br>VS<br>D3                 | A1<br>VS<br>C1                | C2<br>VS<br>A3          | A2<br>VS<br>C3                   | Australia<br>VS<br>Colombia   | Finland<br>VS<br>China           | Canada<br>VS<br>Japan        | USA<br>VS<br>France       | New Zealand<br>VS<br>Great Britain | Australia<br>VS<br>Germany | 15th<br>VS<br>19th                  | 13th<br>VS<br>17th       |                  |
| 13:30<br>14:00<br>14:30<br>15:00<br>15:30<br>16:00 | Germany<br>VS<br>New Zealand | Russia<br>VS<br>South Africa  | France<br>VS<br>Philippines   | Hong Kong<br>VS<br>Netherlamds | USA<br>VS<br>Great Britain    | Japan<br>VS<br>Canada   | Australia<br>VS<br>Germany       | USA<br>VS<br>Finland          | Australia<br>VS<br>Great Britain | Japan<br>VS<br>Mexico        | Japan<br>VS<br>USA        | Canada<br>VS<br>Colombia           |                            |                                     | 16th<br>VS<br>14th       | Warm-up<br>Field |
|                                                    | UVE C2<br>VS<br>A2           | B1<br>VS<br>D3                | D2<br>VS<br>B2                | D1<br>VS<br>B3                 | A1<br>VS<br>C3                | C1<br>VS<br>A3          | USA<br>VS<br>Canada              | Germany<br>VS<br>China        | Great Britain<br>VS<br>Finland   | New Zealand<br>VS<br>Germany | Australia<br>VS<br>France | Great Britain<br>VS<br>Japan       |                            | 15th<br>VS<br>13th                  | 17th<br>VS<br>19th       |                  |
| 19:00<br>19:30<br>20:00                            |                              |                               |                               |                                |                               |                         |                                  | VS<br>Singapore               |                                  |                              |                           |                                    |                            |                                     |                          |                  |
| < July 12th Thu                                    | Main                         | <u> </u>                      |                               | Natural G                      | rass Fields                   |                         |                                  |                               | Turf Fields                      | I                            |                           | Artificial 7                       | Furf Fields                |                                     |                          | Warm-Up field    |
| Ultimate                                           | Stadium<br>[S1]              | [S21]                         | [S22]                         | [S23]                          | [S24]                         | [S25]                   | [S26]                            | (Night<br>[S6]                | Game)<br>[S7]                    | [S8]                         | [S9]                      | [S10]                              | [S11]                      | [S12]                               | [S13]                    | [S14]            |
| 8:30<br>9:00<br>9:30<br>10:00<br>10:30<br>11:00    |                              | E1<br>VS•OT1<br>F4<br>Quarter | F2<br>VS•OT2<br>E3<br>Quarter | E2                             | USA<br>VS<br>Japan            | Canada<br>VS<br>Germany | Australia<br>VS<br>Great Britain | Canada<br>VS<br>Germany       | Finland<br>VS<br>Mexico          | USA<br>VS<br>Australia       | Great Britain VS Colombia | G3<br>VS<br>H3                     | F6                         | A5<br>VS•OMT5<br>A8<br>C Semi<br>E6 | A6 VS•OMT6 A7 C Semi     |                  |
| 11:30<br>12:00<br>12:30<br>13:00                   |                              | B2<br>VS•MT2                  | A2                            | VS·OT3<br>F3<br>Quarter        | F1<br>VS•OT4<br>E4<br>Quarter | *Field Swapped Japan    | *Field Swapped Germany           |                               | New Zealand                      | Colombia                     | VS<br>B8                  | VS•OT13<br>H2                      | VS•OT14<br>G1              | VS•OT15<br>H1                       | VS·OT16<br>G2            | Warm-up          |
|                                                    |                              |                               |                               |                                | ~~~                           | VS                      | VS                               |                               | VS                               | VS                           | I                         | VS                                 |                            | VS                                  | VS                       | Field            |
| 13:30<br>14:00<br>14:30                            | N/A                          | A3<br>Quarter                 | VS·MT3<br>B3<br>Quarter       | A1<br>VS•MT1                   | R1                            | Singapore               | Great Britain                    |                               | Finland                          | Mexico                       |                           | H4<br>OT13W                        | OT15W                      | B6                                  | В7                       |                  |
| 13:30<br>14:00                                     | N/A                          | A3                            | VS•MT3<br>B3                  | A1<br>VS•MT1<br>B4<br>Quarter  | B1<br>VS•MT4<br>A4<br>Quarter |                         |                                  | Japan                         | Finland                          |                              | A6                        | OT13W<br>VS·OT17<br>OT14W          | OT15W<br>VS+OT18<br>OT16W  | B6<br>OT13L<br>VS·OT21<br>OT14L     |                          |                  |